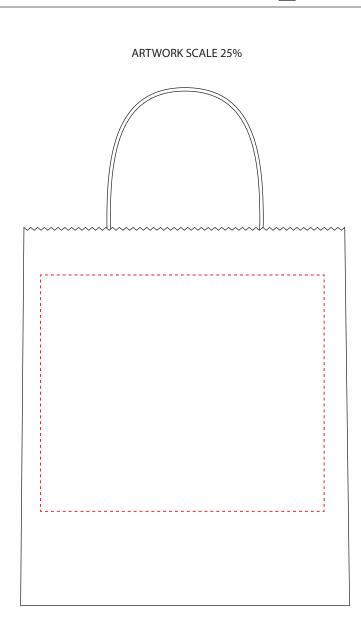

## **PANTONE REFERENCE(S)**

💼 Full colour transfer print

Product Image for visualisation - colours may vary

The dashed line is to demonstrate print area and will not appear on your printed item

ARTWORK SCALE 100% Max print area: 300mm x 250mm

-----